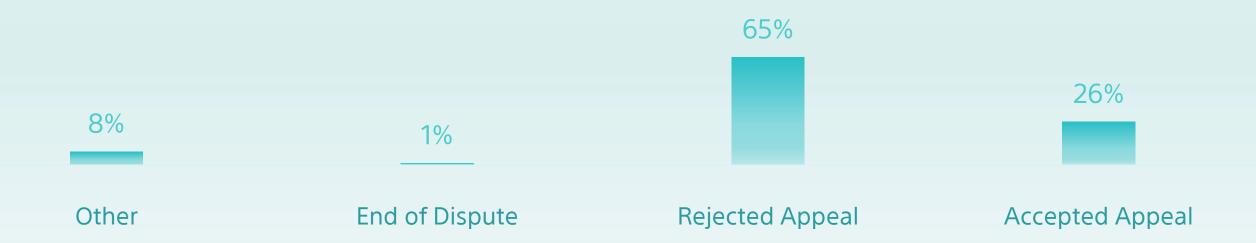

## Appeal Decisions 7,730

| Committee    |        | Accepted Appeal | Rejected Appeal | End of Dispute | Other | Total |
|--------------|--------|-----------------|-----------------|----------------|-------|-------|
| Income       | Riyadh | 1,192           | 2,719           | 2              | 35    | 3,948 |
| VAT & Excise | Riyadh | 811             | 1,425           | 50             | 555   | 2,841 |
| Customs      | Riyadh | 30              | 890             | 1              | 17    | 938   |
|              | Jeddah | 0               | 0               | 0              | 0     | 0     |
|              | Dammam | 0               | 3               | 0              | 0     | 3     |
| Total        |        | 2,033           | 5,037           | 53             | 607   | 7,730 |