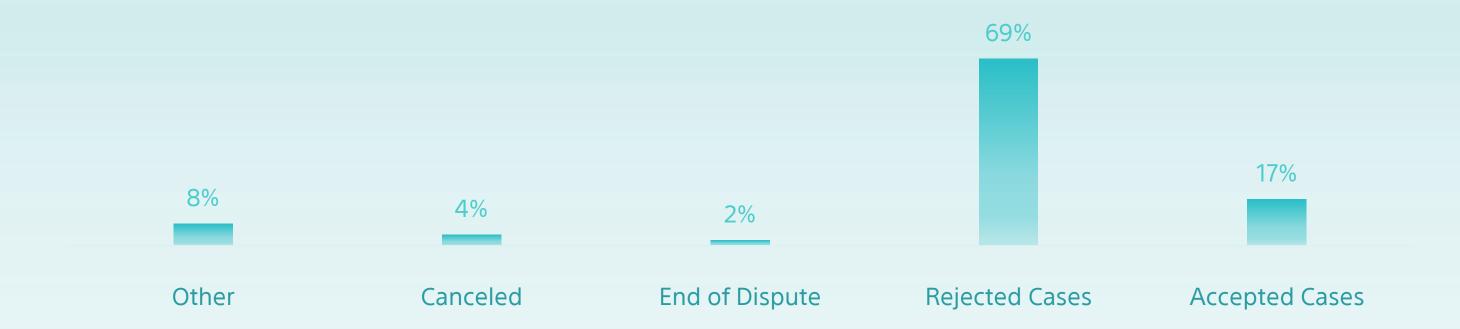

## Completed Cases Report

Until Feb 2023

Initial Decisions 74,296

| Committee |                        | Accepted<br>Cases | Rejected<br>Cases | End of<br>Dispute | Canceled | Other | Total  | Total of<br>decisions |
|-----------|------------------------|-------------------|-------------------|-------------------|----------|-------|--------|-----------------------|
| Income    | 1 <sup>st</sup> Riyadh | 556               | 4,618             | 37                | 329      | 188   | 5,728  | 25,881                |
|           | 2 <sup>nd</sup> Riyadh | 257               | 3,823             | 62                | 273      | 232   | 4,647  |                       |
|           | 3 <sup>rd</sup> Riyadh | 971               | 3,389             | 36                | 148      | 79    | 4,623  |                       |
|           | 1 <sup>st</sup> Jeddah | 923               | 4,296             | 52                | 155      | 175   | 5,601  |                       |
|           | 1 <sup>st</sup> Dammam | 892               | 3,867             | 40                | 396      | 87    | 5,282  |                       |
| VAT       | 1 <sup>st</sup> Riyadh | 471               | 2,025             | 290               | 633      | 137   | 3,556  | 21,731                |
|           | 2 <sup>nd</sup> Riyadh | 578               | 3,070             | 395               | 330      | 113   | 4,486  |                       |
|           | 3 <sup>rd</sup> Riyadh | 695               | 2,566             | 228               | 240      | 109   | 3,838  |                       |
|           | 1 <sup>st</sup> Jeddah | 620               | 3,981             | 194               | 306      | 63    | 5,164  |                       |
|           | 1 <sup>st</sup> Dammam | 865               | 3,094             | 303               | 204      | 221   | 4,687  |                       |
| Excise    | 1 <sup>st</sup> Riyadh | 94                | 308               | 1                 | 15       | 6     | 424    | 424                   |
| Customs   | 1 <sup>st</sup> Riyadh | 2,506             | 13,419            | 2                 | 0        | 383   | 16,310 | 26,260                |
|           | 2 <sup>nd</sup> Riyadh | 2,190             | 818               | 5                 | 0        | 613   | 3,626  |                       |
|           | 3 <sup>rd</sup> Riyadh | 991               | 1,960             | 8                 | 0        | 265   | 3,224  |                       |
|           | 1 <sup>st</sup> Jeddah | 52                | 47                | 0                 | 0        | 2,486 | 2,585  |                       |
|           | 1 <sup>st</sup> Dammam | 1                 | 14                | 0                 | 0        | 500   | 515    |                       |
| Total     |                        | 12,662            | 51,295            | 1,653             | 3,029    | 5,657 | 74     | 296                   |